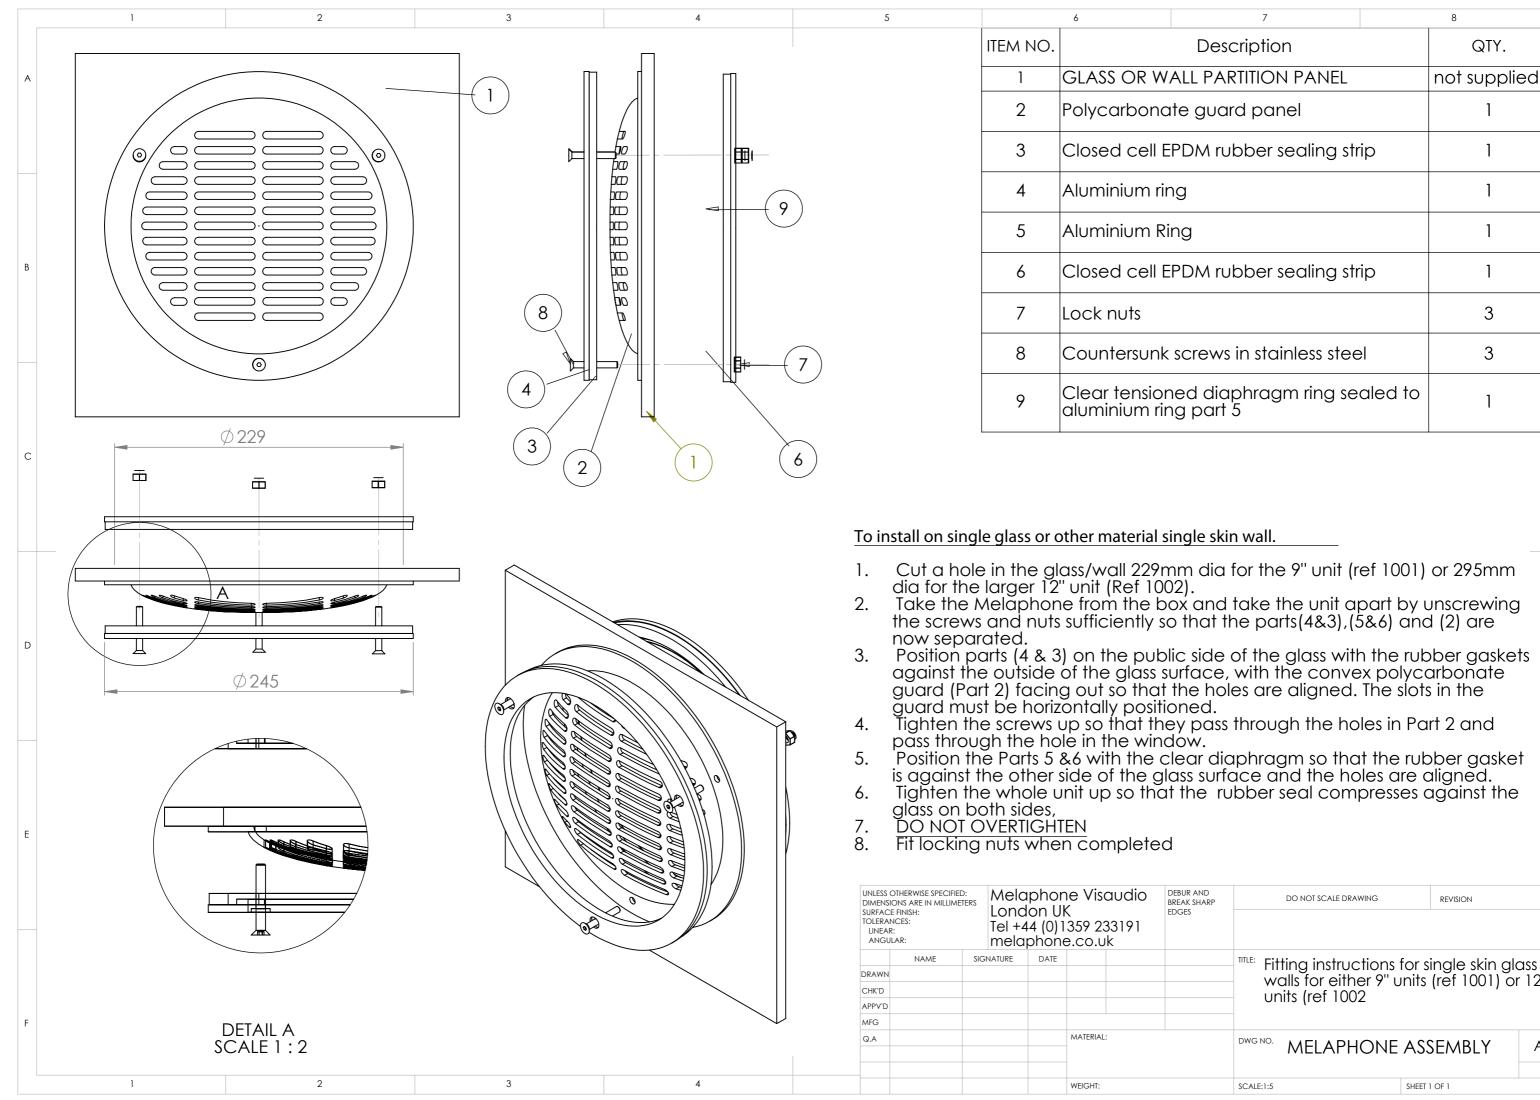

۲

( )

|                                              | 7                      | 8 |              |   |  |
|----------------------------------------------|------------------------|---|--------------|---|--|
|                                              | Description            |   | QTY.         |   |  |
| WALL PARTITION PANEL                         |                        |   | not supplied | А |  |
| na                                           | te guard panel         | 1 |              |   |  |
| ΙE                                           | PDM rubber sealing str | 1 |              |   |  |
| ring                                         |                        |   | 1            |   |  |
| Ring                                         |                        |   | 1            |   |  |
| l EPDM rubber sealing strip                  |                        |   | 1            | В |  |
|                                              |                        |   | 3            |   |  |
| nk screws in stainless steel                 |                        |   | 3            |   |  |
| oned diaphragm ring sealed to<br>ring part 5 |                        |   | 1            |   |  |
|                                              |                        |   |              |   |  |

## С

۲

Cut a hole in the glass/wall 229mm dia for the 9" unit (ref 1001) or 295mm dia for the larger 12" unit (Ref 1002).

the screws and nuts sufficiently so that the parts (4&3), (5&6) and (2) are

is against the other side of the glass surface and the holes are aligned. Tighten the whole unit up so that the rubber seal compresses against the

| DEBUR AND<br>BREAK SHARP |                                                                                                                    | DO NOT SCALE DRAWING   | REVISION    |    |   |  |
|--------------------------|--------------------------------------------------------------------------------------------------------------------|------------------------|-------------|----|---|--|
| EDGES                    |                                                                                                                    |                        |             |    |   |  |
|                          | TTLE: Fitting instructions for single skin glass<br>walls for either 9" units (ref 1001) or 12"<br>units (ref 1002 |                        |             |    |   |  |
|                          | DWG NO. MELAPHONE ASSEMB                                                                                           |                        | <b>ABLY</b> | A3 | } |  |
|                          | SCALE:1:5                                                                                                          | SCALE:1:5 SHEET 1 OF 1 |             |    |   |  |