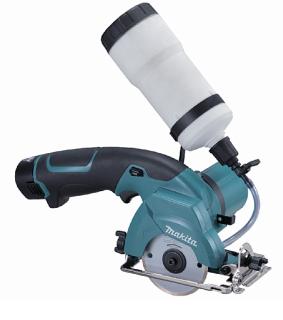

## Product information 10.8V 85MM GLASS/CERAMIC TILE CUTTER

## CC300DWE

| Li-ion                 |
|------------------------|
| 2                      |
| 25.5 mm                |
| 16.5 mm                |
| 85 mm                  |
| 15 mm                  |
| 1400 rpm               |
| 1.5 m/sec <sup>2</sup> |
| 3 m/sec <sup>2</sup>   |
| 1.7 kg                 |
|                        |

- Compact design with an overall length of 300mm
- Water supply tank with large cap for easy opening and refilling of water.
- Rubberised soft grip with non-slip elastomer grip for more control and comfort.
- Smooth and powerful cutting at the high rotational speed of 1400rpm.
- Lithium-ion battery, lighter weight, quicker charging and with more run time than an equal voltage Ni-Cad or Ni-MH battery.
- Nickel plated base for rust prevention.
- On tool storage for hex wrench.
- High cutting capacity: 25.5mm maximum cut depth at 0°.
- Lightweight at only 1.7kg.