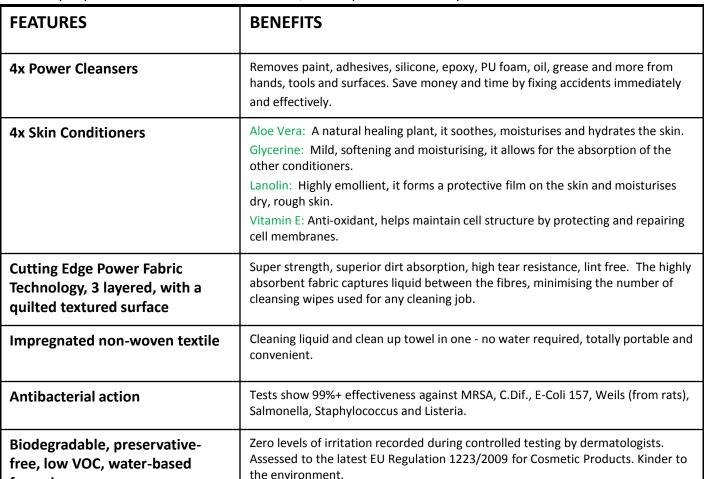

### 4x4 Formula

The unique biodegradable, water-based formulation of 4x power cleansers ensures the removal of paint, adhesives, oil, sealants, silicones, PU foam and general grime. Preservative-free and designed to meet tough EU Regulation 1223/2009 for Cosmetic Products, Big Wipes Multi-Purpose wipes contain 4x skin conditioners - Aloe Vera, Lanolin, Vitamin E and Glycerine – all helping to nourish and protect the skin.

**Dermatological Testing**: Zero levels of irritation recorded during controlled testing by dermatologists

Toxicological Testing: Non-hazardous

**Antibacterial Testing**: Tests show 99%+ effectiveness against MRSA, C.Dif., E-Coli 157, Leptospira (Weils disease), Salmonella, Staphylococcus and Listeria.