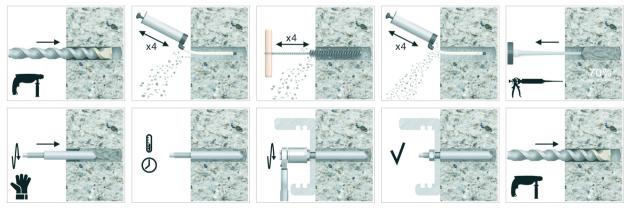

# **I**<sup>©</sup>**RAWLPLUG**

# **A3 Stainless Steel Threaded Socket Anchors**

#### High load-bearing capacity







# **Product information**

#### Features and benefits

- Allows removal of bolt to leave a re-usable socket in place
- High load-bearing capacity
- Close edge and spacing distances
- Expansion free functioning
- Available in zinc plated and stainless steel versions

### **Applications**

- For fastening of threaded rods or bolts
- Safety barriers
- Temporary works/formworks
  support systems

#### **Base materials**

Approved for use in:

• Non-cracked concrete C20/25-C50/60

## Installation guide