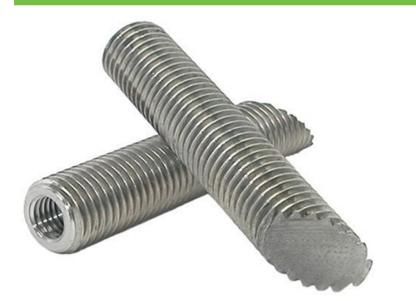

# **A3 Stainless Steel Threaded Socket Anchors**

#### Features and benefits

- Allows removal of bolt to leave a re-usable socket in place
- High load-bearing capacity
- Close edge and spacing distances
- Expansion free functioning
- Available in zinc plated and stainless steel versions