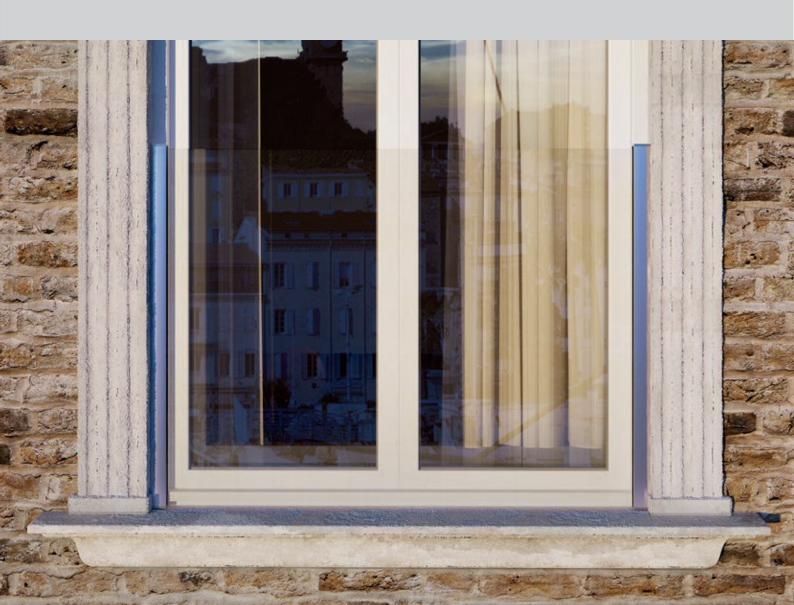

## MORE FEATURES

- Create Juliet balconies up to 2,500 mm wide and 1,100 mm high (tested)
- · Work from inside the building when installing to reveals
- · Available as sets with profiles and cover caps
- Can be powder coated to match the door frame or façade
- · Prefix cutting of profiles on request

## **APPLICATION**

| Designed for    | Light to medium use                          |
|-----------------|----------------------------------------------|
| Use             | Outdoor and indoor                           |
| Varieties       | Wall mount - to a façade, a frame or reveals |
| Application     | Juliet balconies                             |
| Material        | Aluminium (matt silver or raw)               |
| Infills         | Glass                                        |
| Glass thickness | 12 – 21.52 mm                                |
| Top finish      | Edge protection from Q-railing               |