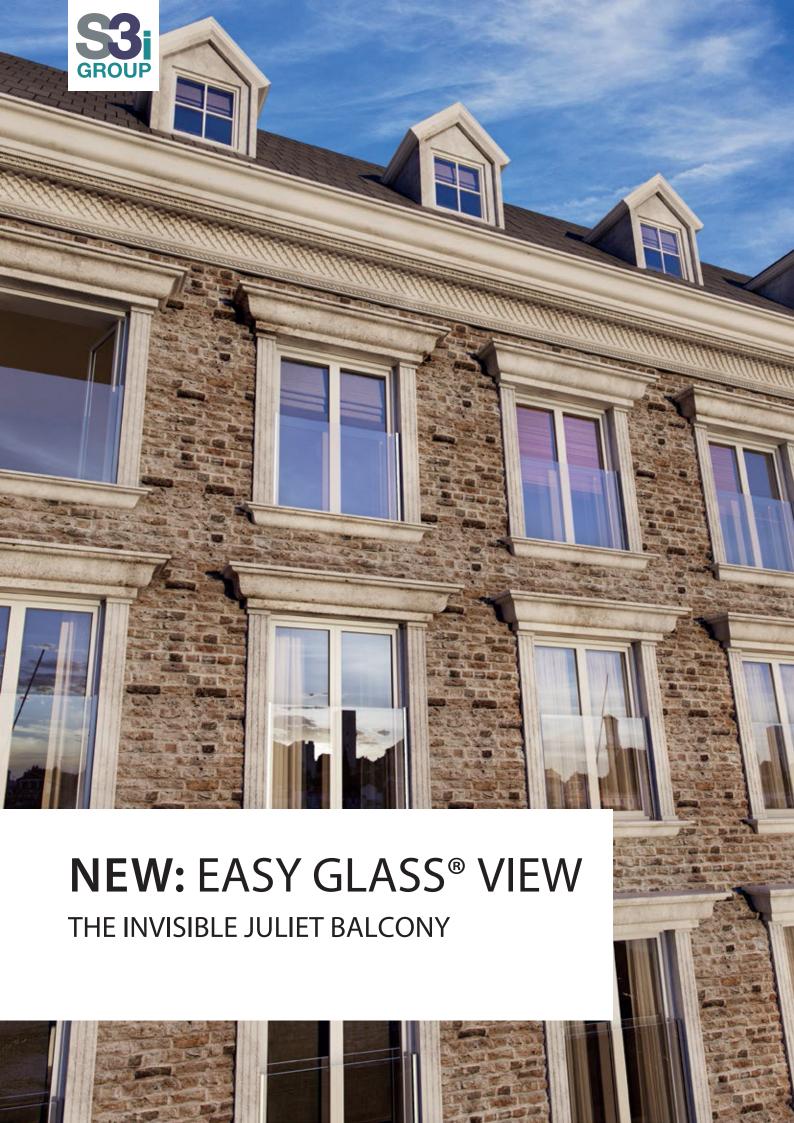

## MORE FEATURES

- Create Juliet balconies up to 2,500 mm wide and 1,100 mm high (tested)
- · Work from inside the building when installing to reveals
- · Available as sets with profiles and cover caps
- Can be powder coated to match the door frame or façade
- · Prefix cutting of profiles on request

## **APPLICATION**

| Designed for    | Light to medium use                          |
|-----------------|----------------------------------------------|
| Use             | Outdoor and indoor                           |
| Varieties       | Wall mount - to a façade, a frame or reveals |
| Application     | Juliet balconies                             |
| Material        | Aluminium (matt silver or raw)               |
| Infills         | Glass                                        |
| Glass thickness | 12 – 21.52 mm                                |
| Top finish      | Edge protection from Q-railing               |