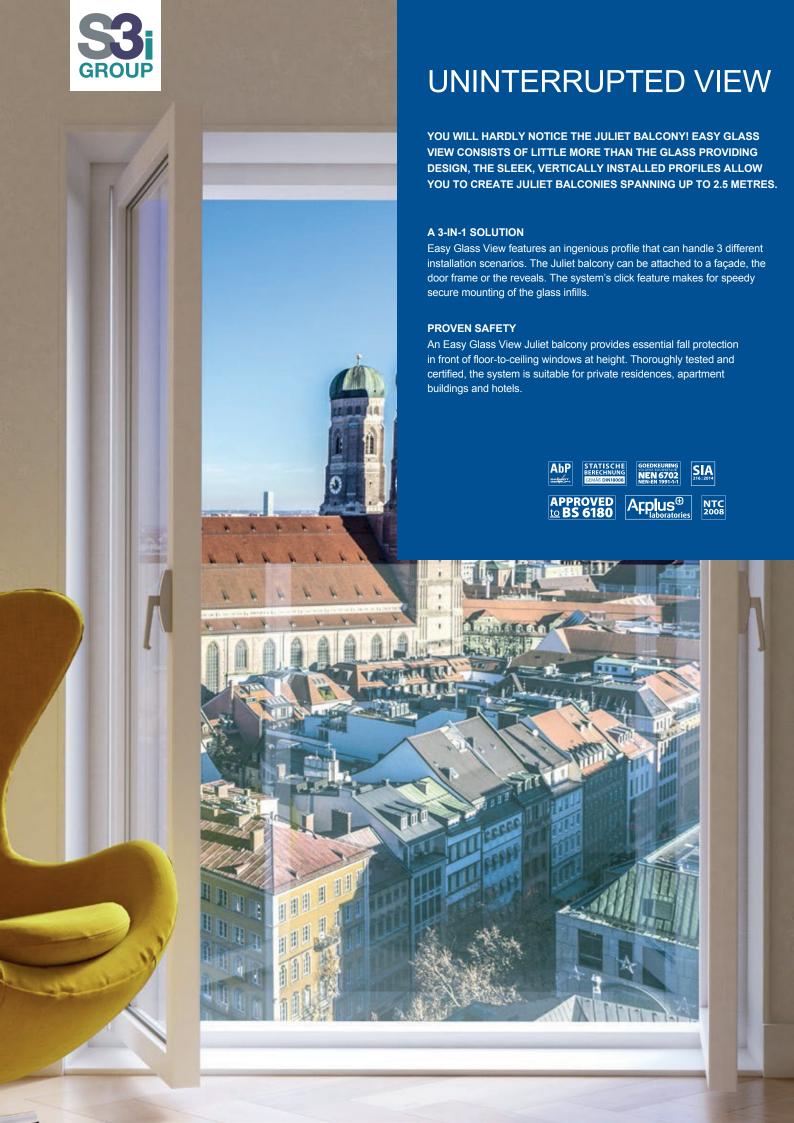

## MORE FEATURES

- Create Juliet balconies up to 2,500 mm wide and 1,100 mm high (tested)
- · Work from inside the building when installing to reveals
- · Available as sets with profiles and cover caps
- Can be powder coated to match the door frame or façade
- · Prefix cutting of profiles on request

## **APPLICATION**

| Designed for    | Light to medium use                          |
|-----------------|----------------------------------------------|
| Use             | Outdoor and indoor                           |
| Varieties       | Wall mount - to a façade, a frame or reveals |
| Application     | Juliet balconies                             |
| Material        | Aluminium (matt silver or raw)               |
| Infills         | Glass                                        |
| Glass thickness | 12 – 21.52 mm                                |
| Top finish      | Edge protection from Q-railing               |